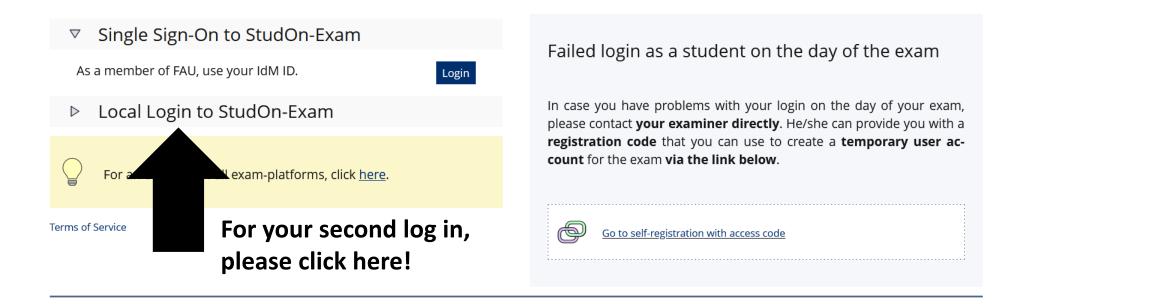

## —STUD( Exam Platform Summer Term 2023 0 +<u>A</u> Favourites • Dashboard You have not yet selected any favourites. To do this, you must take two steps: Click on 'Repository' and select a learning object from the available offer, e.g. a learning module or a forum. When you have found something that interests you, you can easily add it to your favourites. Select the desired item in the Actions menu and choose "Add to Repository favourites". » Repository $\odot$ Information **Recommended Content** Click here to start the test! But remember, Information for Students you need to finish in 60 minutes! 2023-05-23 Admission test MSc Artificial Intelligence A Christian Brosch | Geschäftsstelle Department Informatik ණ Contact · Imprint · Privacy · Accessibility · Terms of Service