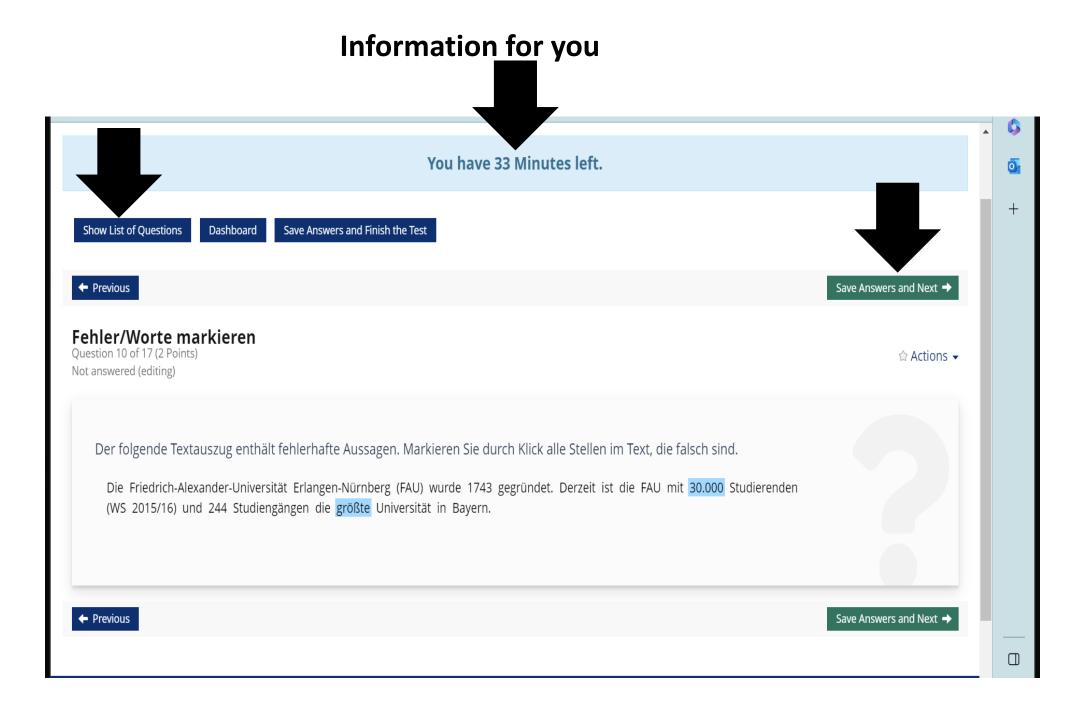

( Information

Repository

| Dashboard<br>(1 - 17 of 17) |                           |         | Possible to answer questions<br>that you may have left out<br>Resume the Test Save Answers and Finish the Test |              |           |
|-----------------------------|---------------------------|---------|----------------------------------------------------------------------------------------------------------------|--------------|-----------|
|                             |                           |         |                                                                                                                |              |           |
| 1                           | Anordnungsfrage: vertikal | 1 Pt.   | Yes                                                                                                            |              |           |
| 2                           | Multiple Choice           | 11 Pt.  | Yes                                                                                                            |              |           |
| 3                           | Freitext eingeben         | 10 Pt.  | Yes                                                                                                            |              |           |
| 4                           | Single Choice             | 1 Pt.   | Yes                                                                                                            |              | Click he  |
| 5                           | Single-Choice mit Audio   | 2 Pt.   | Yes                                                                                                            |              |           |
| 6                           | Begriffe benennen         | 2 Pt.   | Yes                                                                                                            |              | to finish |
| 7                           | Formelfrage               | 1 Pt.   | Yes                                                                                                            | d you answer |           |
| 8                           | MC mit Video              | 7 Pt.   | Vec                                                                                                            | questions?   | your tes  |
| 9                           | Zuordnungsfrage, n:n      | 7 Pt.   | Yes                                                                                                            | 44654101151  |           |
| 10                          | Fehler/Worte markieren    | 2 Pt.   | Yes                                                                                                            |              |           |
| 11                          | Kprim                     | 4 Pt.   | Yes                                                                                                            |              |           |
| 12                          | Hotspot/Imagemap          | 5.5 Pt. | Yes                                                                                                            |              |           |
| 13                          | Zuordnungsfrage           | 3 Pt.   | Yes                                                                                                            |              |           |
|                             |                           | 2.51    |                                                                                                                |              |           |