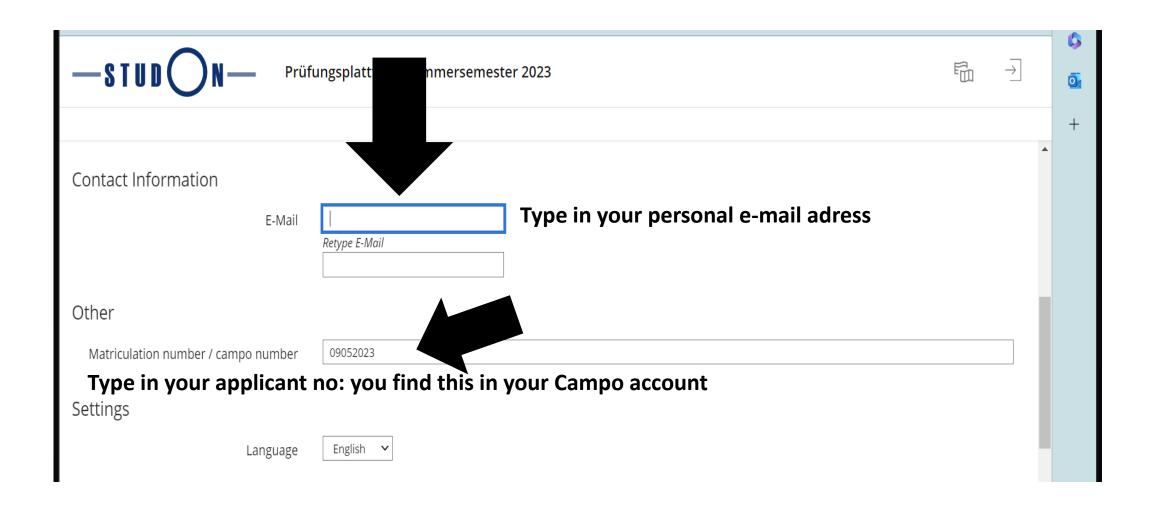

## Please click here for English









## Overview with your data, please save your settings and passwords





## Information for you



## **Overview with all questions**



Possible to answer questions that you may have left out

| Dashbo<br>(1 - 17 of 17 |                           |                | Resume the Test S | iave Answers and Finish the Test |
|-------------------------|---------------------------|----------------|-------------------|----------------------------------|
| No.                     | Question Title            | Maximum Points | Answered          | Flagged                          |
| 1                       | Anordnungsfrage: vertikal | 1 Pt.          | Yes               |                                  |
| 2                       | Multiple Choice           | 11 Pt.         | Yes               |