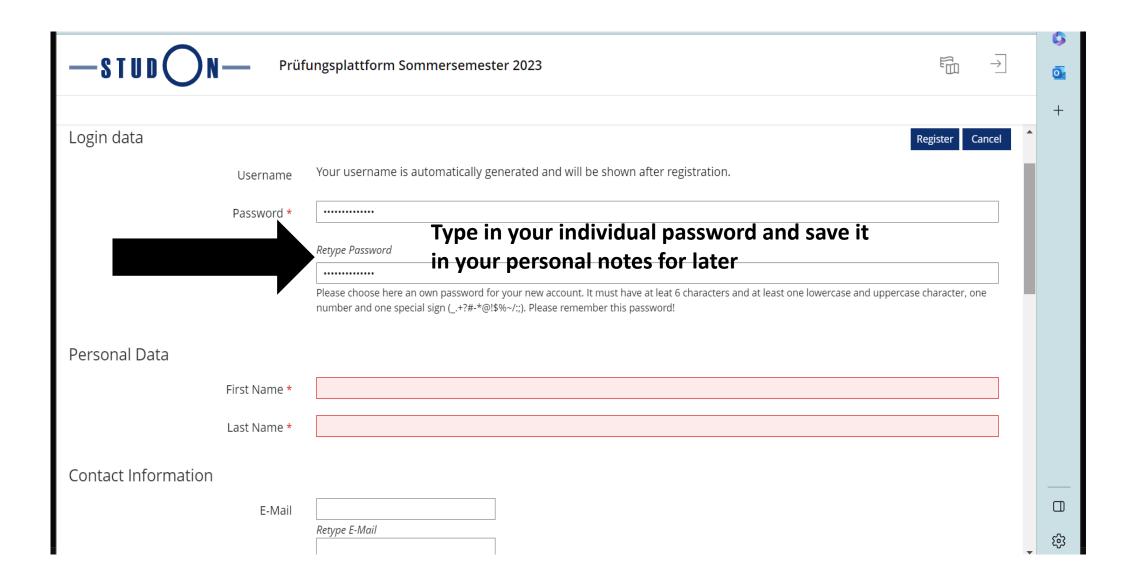

## Please click here for English









## Overview with your data, please save your settings and passwords





## Information for you



## **Overview with all questions**



Possible to answer questions that you may have left out

| Dashbo<br>(1 - 17 of 17 |                           |                | Resume the Test S | iave Answers and Finish the Test |
|-------------------------|---------------------------|----------------|-------------------|----------------------------------|
| No.                     | Question Title            | Maximum Points | Answered          | Flagged                          |
| 1                       | Anordnungsfrage: vertikal | 1 Pt.          | Yes               |                                  |
| 2                       | Multiple Choice           | 11 Pt.         | Yes