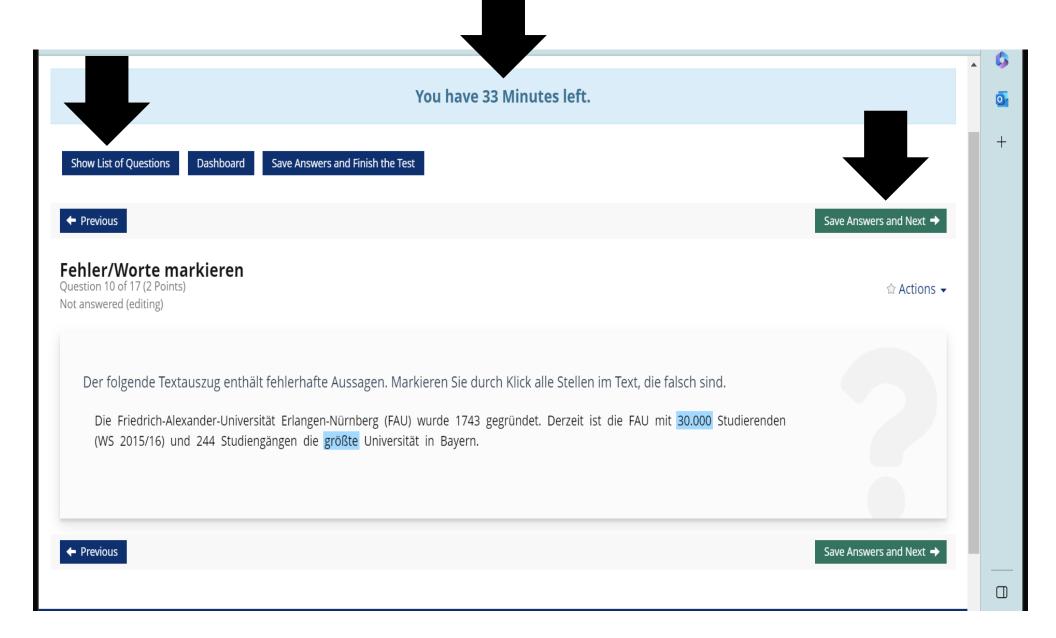

## **Overview with all questions**

Possible to answer questions that you may have left out

| Dashbo<br>(1 - 17 of 17 |                           |                | Resume the Test S | iave Answers and Finish the Test |
|-------------------------|---------------------------|----------------|-------------------|----------------------------------|
| No.                     | Question Title            | Maximum Points | Answered          | Flagged                          |
| 1                       | Anordnungsfrage: vertikal | 1 Pt.          | Yes               |                                  |
| 2                       | Multiple Choice           | 11 Pt.         | Yes               |                                  |
| 3                       | Freitext eingeben         | 10 Pt.         | Yes               |                                  |
| 4                       | Single Choice             | 1 Pt.          | Yes               | `                                |
| 5                       | Single-Choice mit Audio   | 2 Pt.          | Yes               |                                  |
| 6                       | Begriffe benennen         | 2 Pt.          | Yes               |                                  |
| 7                       | Formelfrage               | 1 Pt.          | Yes <b>Di</b> o   | d you answer                     |
| 8                       | MC mit Video              | 7 Pt.          |                   | questions?                       |
| 9                       | Zuordnungsfrage, n:n      | 7 Pt.          | Yes               | 4                                |
| 10                      | Fehler/Worte markieren    | 2 Pt.          | Yes               |                                  |
| 11                      | Kprim                     | 4 Pt.          | Yes               |                                  |
| 12                      | Hotspot/Imagemap          | 5.5 Pt.        | Yes               |                                  |
| 13                      | Zuordnungsfrage           | 3 Pt.          | Yes               |                                  |
|                         |                           | <b>-</b>       | .,                |                                  |