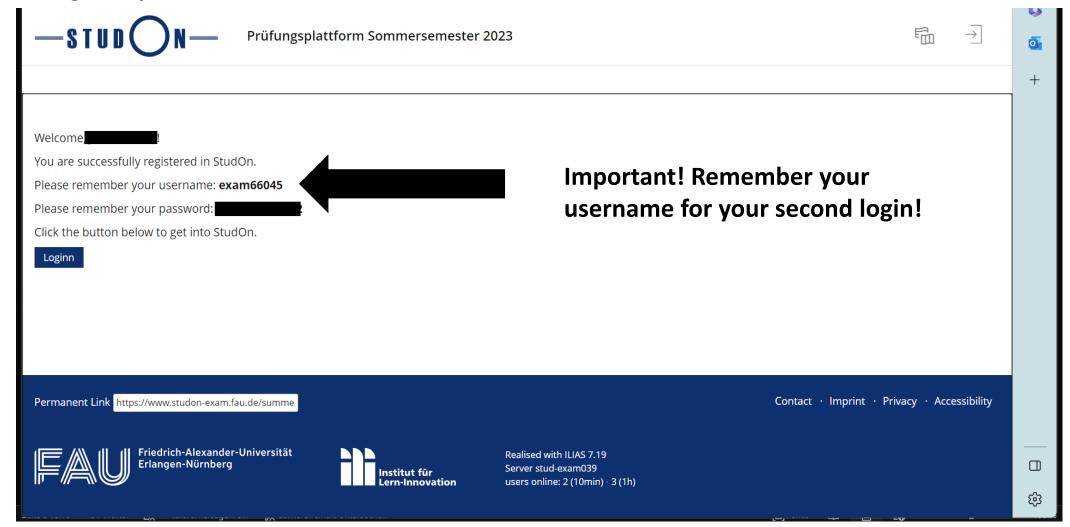

## Please click here for English









## Overview with your data, please save your settings and passwords





## Information for you



## **Overview with all questions**



Possible to answer questions that you may have left out

| Dashbo<br>(1 - 17 of 17 |                           |                | Resume the Test S | iave Answers and Finish the Test |
|-------------------------|---------------------------|----------------|-------------------|----------------------------------|
| No.                     | Question Title            | Maximum Points | Answered          | Flagged                          |
| 1                       | Anordnungsfrage: vertikal | 1 Pt.          | Yes               |                                  |
| 2                       | Multiple Choice           | 11 Pt.         | Yes               |                                  |
| 3                       | Freitex