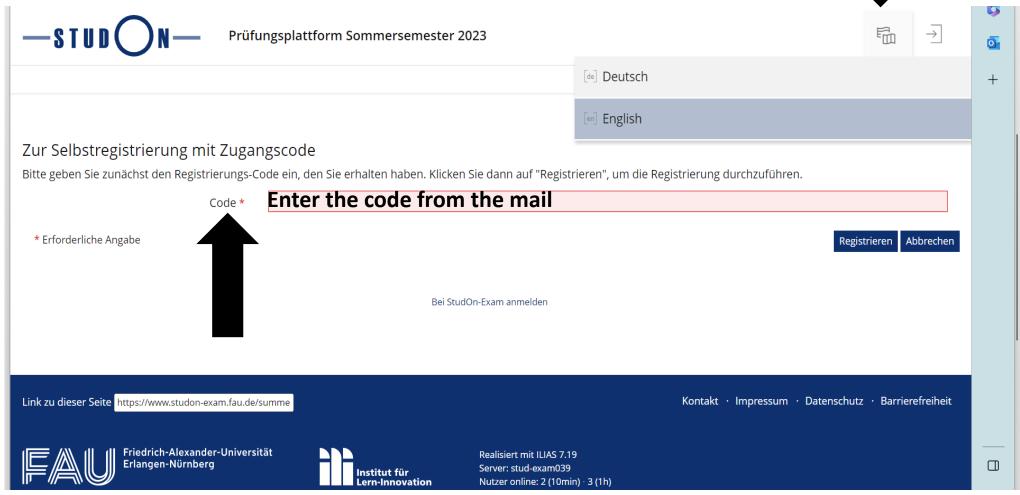

## Please click here for English









## Overview with your data, please save your settings and passwords





## Information for you



## **Overview with all questions**



Possible to answer questions that you may have left out

| Dashbo<br>(1 - 17 of 17 |                           |                | Resume the Test S | iave Answers and Finish the Test |
|-------------------------|---------------------------|----------------|-------------------|----------------------------------|
| No.                     | Question Title            | Maximum Points | Answered          | Flagged                          |
| 1                       | Anordnungsfrage: vertikal | 1 Pt.          | Yes               |                                  |
| 2                       | Multiple Choice           | 11 Pt.         | Yes