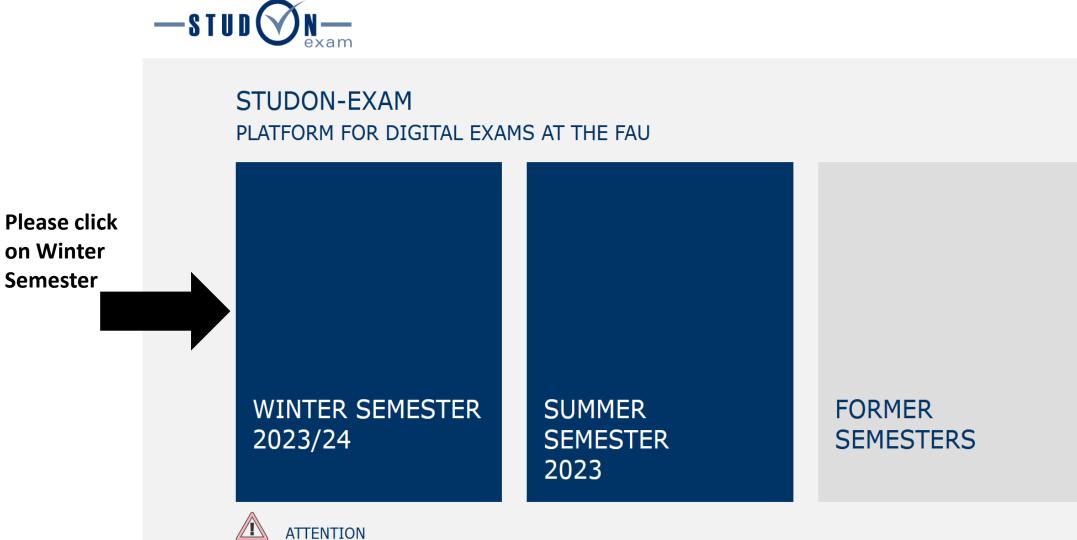

Please click here for English

Prüfungsplattform Wintersemester 2023/2024

- ▷ Logging in to StudOn-Exam via Single-Sign-On
- Logging in to StudOn-Exam via local login
- ▽ Register for an admission test

Applicants who have received an access code for an **admission test** from the admission committee of the study program register here.