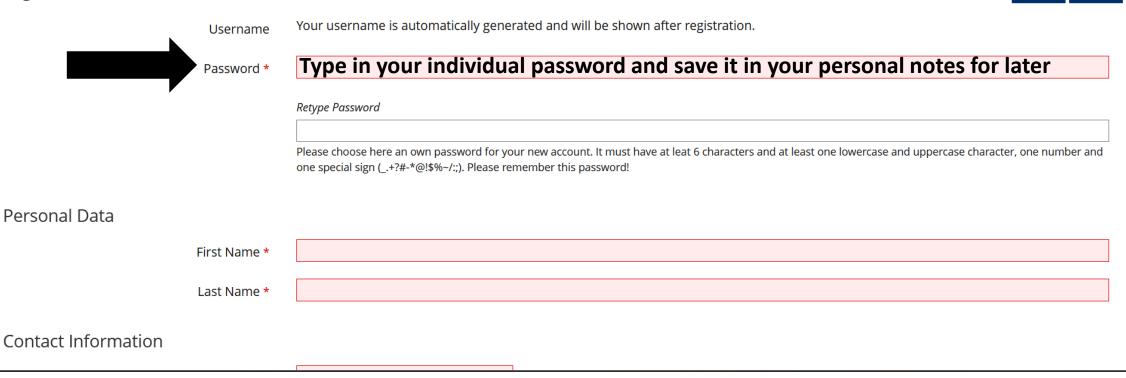

Login data

Register Cancel

User agreement for the online learning platform and working environment StudOn

§ 1 Scope

This user agreement applies to the online learning platform "StudOn", provided by the Friedrich-Alexander-University Erlangen-Nuremberg (in the following "operator").

Overview with your data, please save your settings and passwords