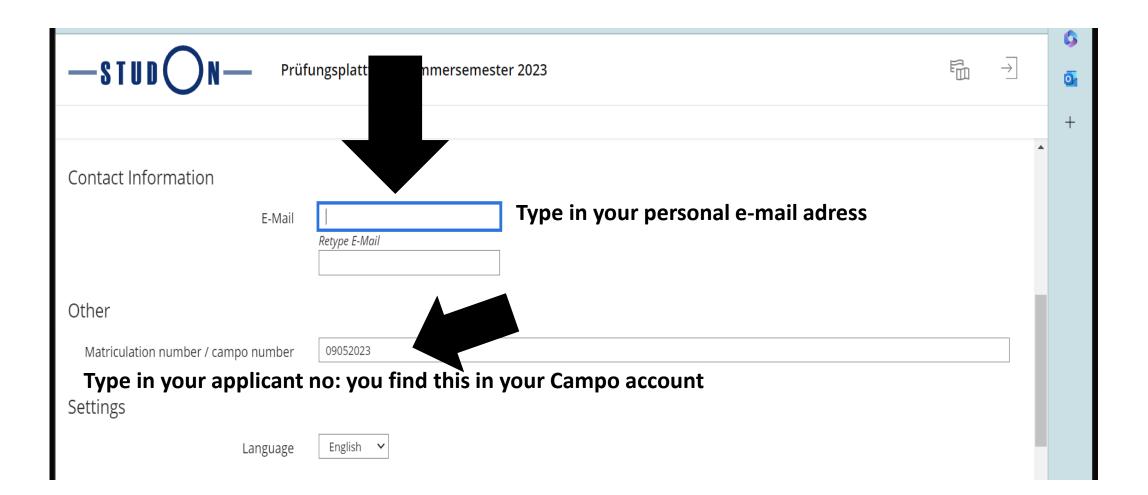

contact **your examiner directly**. He/she can provide you with a **registration code** that you can use to create a **temporary user account** for the exam **via the link below**.

Go to self-registration with access code

**After registration**, you can log in again using your created user account (e.g. "exam12345") by selecting **"Logging in to StudOn-Exam via local login".** 

Note for examiners: In case you haven't registered your planned examinations yet, follow this link.



## Go to self-registration with access code

Please enter first the registration code that you received. then click "Register", to start the registration.







2023-12-05 Admission test MSc Medical Engineering - Medical Image and Data Processing + Health Medical Data Analytics

Login data

Register Cancel







User agreement for the online learning platform and working environment StudOn

§ 1 Scope

This user agreement applies to the online learning platform "StudOn", provided by the Friedrich-Alexander-University Erlangen-Nuremberg (in the following "operator").

- § 2 Subject Matter
  - 1. StudOn is an integrated, online learning and working environment that is used by all facilities of the University.
  - 2. StudOn provides web-based learning material, different objects for organizational matters and means of communication which are reserved for personal use as part of university education only.
  - 3. The Institute for Learning Innovation (ILI), located at the University of Erlangen-Nuremberg, is responsible for conceptional and operational aspects (regarding content and technical matter