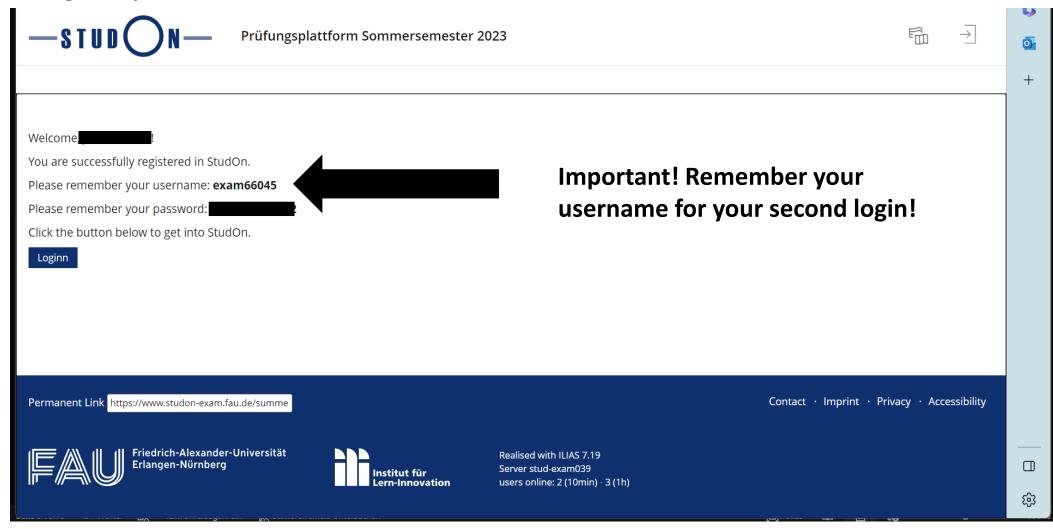

Go to self-registration with access code

**After registration**, you can log in again using your created user account (e.g. "exam12345") by selecting **"Logging in to StudOn-Exam via local login".** 

For an overview of all examination platforms, click here.

Go to self-registration with access code

**After registration**, you can log in again using your created user account (e.g. "exam12345") by selecting **"Logging in to StudOn-Exam via local login".** 

Note for examiners: In case you haven't registered your planned examinations yet, follow this link.