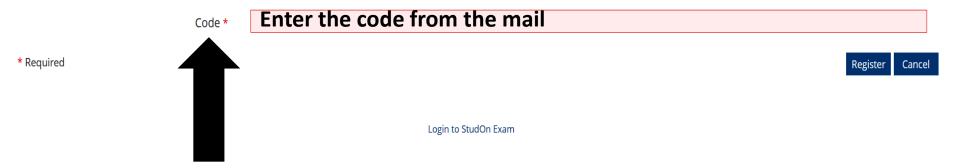

## Go to self-registration with access code

Please enter first the registration code that you received. then click "Register", to start the registration.

2023-12-05 Admission test MSc Medical Engineering - Medical Image and Data Processing + Health Medical Data Analytics