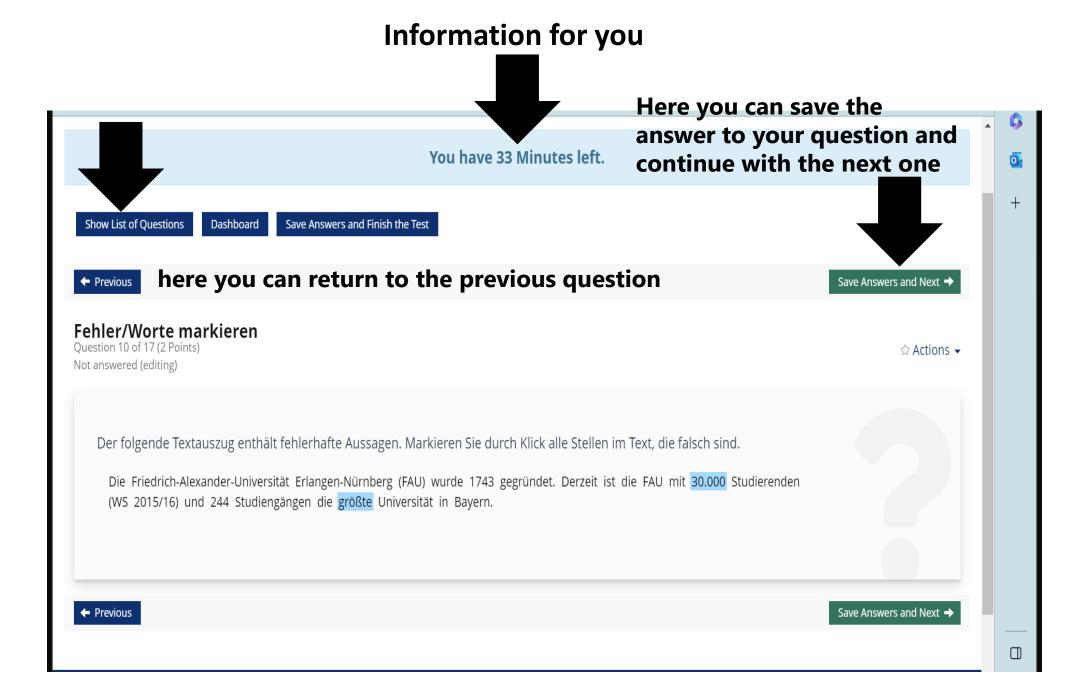

Good Luck!

Weitere Informationen anzeigen »

Test starten

Dashboard

Possible to answer questions that you may have left out

| (1 - 17 of 17 |                           |                | Resume the Test S. | ave Answers and Finish the Test |
|---------------|---------------------------|----------------|--------------------|---------------------------------|
| No.           | Question Title            | Maximum Points | Answered           | Flagged                         |
| 1             | Anordnungsfrage: vertikal | 1 Pt.          | Yes                |                                 |
| 2             | Multiple Choice           | 11 Pt.         | Yes                |                                 |
| 3             | Freitext eingeben         | 10 Pt.         | Yes                |                                 |
| 4             | Single Choice             | 1 Pt.          | Yes                |                                 |
| 5             | Single-Choice mit Audio   | 2 Pt.          | Yes                |                                 |
| 6             | Begriffe benennen         | 2 Pt.          | Yes                |                                 |
| 7             | Formelfrage               | 1 Pt.          | Yes <b>Di</b> o    | d you answer                    |
| 8             | MC mit Video              | 7 Pt.          |                    | questions?                      |
| 9             | Zuordnungsfrage, n:n      | 7 Pt.          | Yes                |                                 |
| 10            | Fehler/Worte markieren    | 2 Pt.          | Yes                |                                 |
| 11            | Kprim                     | 4 Pt.          | Yes                |                                 |
| 12            | Hotspot/Imagemap          | 5.5 Pt.        | Yes                |                                 |
| 13            | Zuordnungsfrage           | 3 Pt.          | Yes                |                                 |
|               |                           | 2.51           | .,                 |                                 |