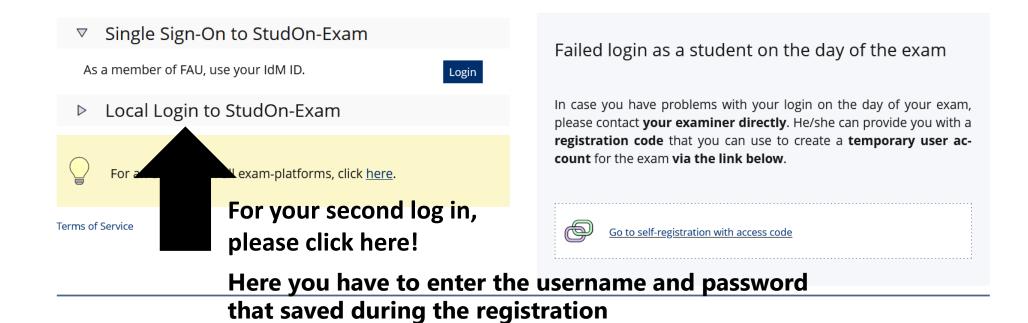

#### Prüfungsplattform Wintersemester 2023/2024

> Tech / Informatik (INF) > 2023-12-05 Zulassungstest MSc Medizintechnik - Gerätetechnik und Prothetik

Informationen

Achtung: Alle Prüfungsteilnehmenden sollten vor dem Prüfungstermin den Informationsbereich für Studierende besucht, die dort hinterlegten Handreichungen gelesen sowie die Demoprüfung sorgfältig durchgeführt haben. Sollte das noch nicht geschehen sein, folgen Sie diesem Link.

[Attention: Before taking the examination, every participant should have visited the student's portal, read the handout and taken the demo-exam thoroughly. In case this has not happened yet, follow this **link**.]